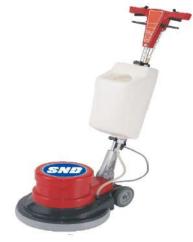

### Single Disc Floor Scrubbing Machine

| Voltage:         | 220V-240V                                                          |
|------------------|--------------------------------------------------------------------|
| Frequency:       | 50/60Hz                                                            |
| Power:           | 1100W                                                              |
| Speed:           | 154rpm/min                                                         |
| Length of Cable: | 12m                                                                |
| Brush Doameter:  | 17"                                                                |
| Weight:          | 48kg                                                               |
| Accessories:     | main body, handle, water tank, pad holder, hard brush, soft brush. |