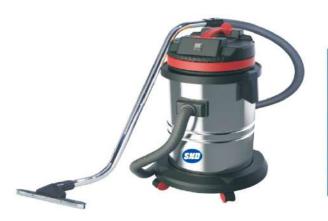

### Vaccum Cleaner

| Function:            | Wet and Dry             |
|----------------------|-------------------------|
| Capacity:            | 30L                     |
| Power:               | 1000W                   |
| Voltage:             | 220V-240V               |
| Height:              | 76cm                    |
| Tank Diameter:       | 345mm                   |
| Mode of cooling      | Circulating Air Cooling |
| Air Flow Rate:       | 53L/\$                  |
| Vaccum Suction:      | 230mbar                 |
| Length of the Cable: | 7M                      |
| Hose Diameter:       | 40mm                    |